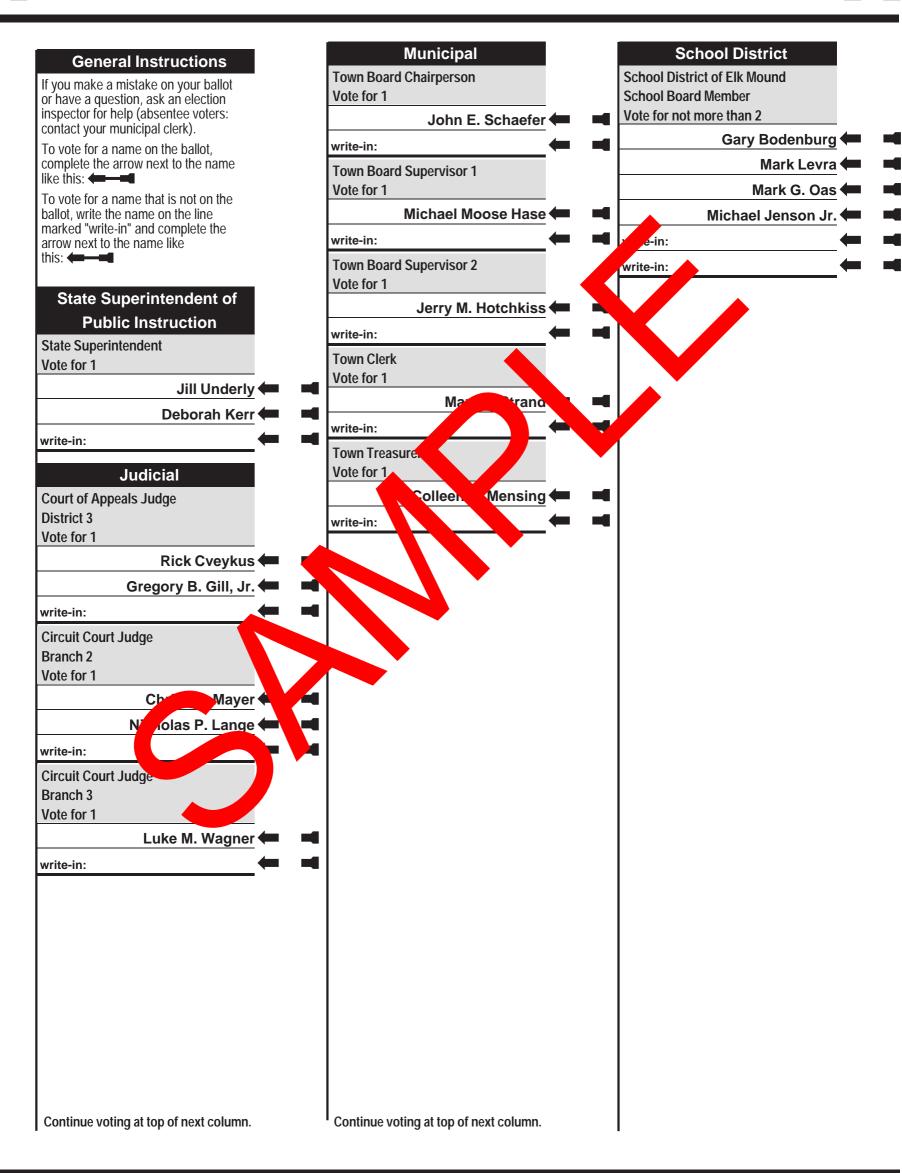

## Official Ballot Nonpartisan Office April 6, 2021

042

Notice to voters: if you are voting on Election Day, your ballot must be initialed by two (2) election inspectors. If you are voting absentee, your ballot must be initialed by the municipal clerk or deputy clerk. Your ballot may not be counted without initials (see end of ballot for initials).

IMPORTANT: DO NOT USE RED INK!

| Official Ball<br>Nonpartisan Of<br>April 6, 202<br>for<br>Town of Spring<br>Ward 1-2<br>Elk Mound Sch<br>Dunn Coun                                                                                                                        | ffice<br>21<br>Brook<br>nools                                                      |
|-------------------------------------------------------------------------------------------------------------------------------------------------------------------------------------------------------------------------------------------|------------------------------------------------------------------------------------|
| Ballot issued by  Initials of election ins Absentee ballot issued by                                                                                                                                                                      |                                                                                    |
| Initials of Municipal Clerk or<br>If issued by SVDs, both r<br>Certification of Voter As<br>I certify that I marked or reac<br>ballot at the request and dire<br>who is authorized under Wis<br>receive assistance.<br>Signature of assis | must initial<br>sistance<br>d aloud this<br>ection of a voter<br>s. Stat. §6.82 to |
| For Official Us<br>Inspectors: Identify ballots<br>be remade:<br>Overvoted<br>Damaged<br>Other                                                                                                                                            | e Only<br>required to                                                              |
| If this is the <b>Original</b><br><b>Ballot</b> , write the serial<br>number here:<br>Initials of inspectors who rem                                                                                                                      |                                                                                    |